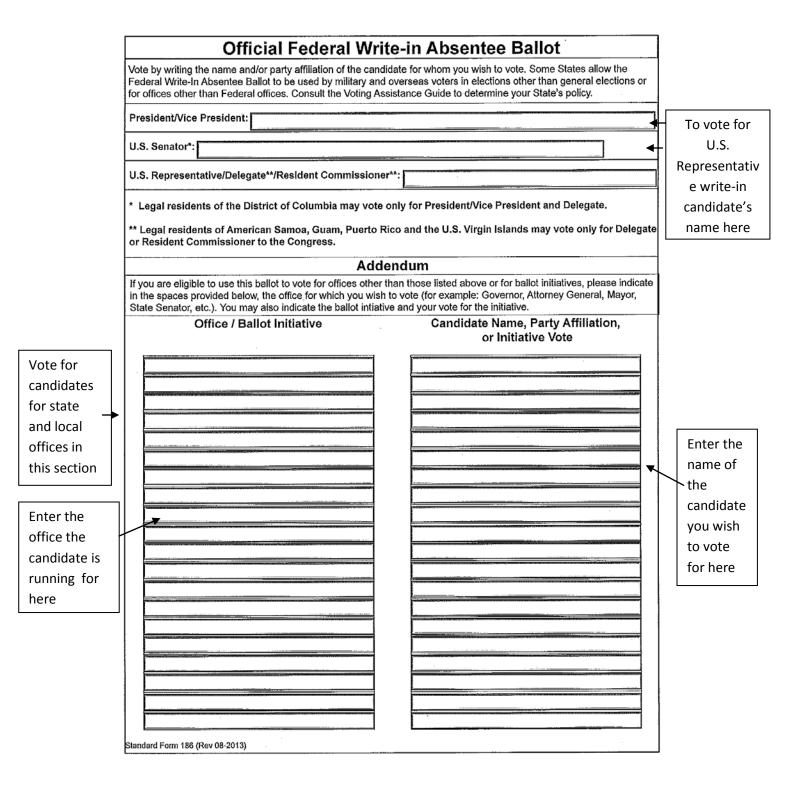

You may use the FWAB to vote for a candidate for President of the United States, United States Senator and U.S. Representative (Representative in Congress) as well as candidates for all state and local offices, and ballot initiatives.

To access the FWAB form please go to www.votespa.com or www.fvap.gov.

To vote for President of the United States, United States Senator, and U.S. Representative (Representative in Congress), write in the name of the candidate of your choice in the space provided on the FWAB.

To vote for state and local offices or for ballot initiatives, write the names of candidates or ballot initiatives in the Addendum section of the FWAB. Under the **Office/Ballot Initiative** heading, enter the office the candidate is running for or the title of the Ballot Initiative (referendum). Under the **Candidate Name, Party Affiliation or Initiative Vote** heading, list the name of the candidate you wish to vote for, or if you are voting on a Referendum questions write "yes" or "no."